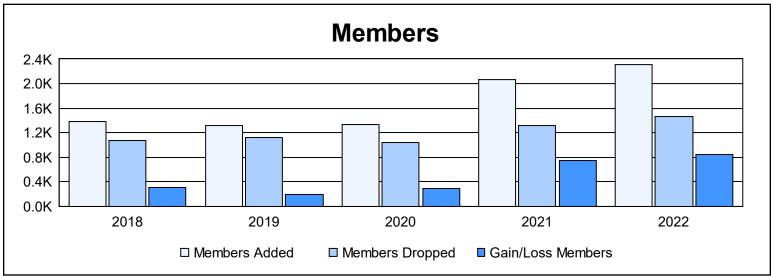

| Year      | New<br>Clubs | Dropped<br>Clubs | Gain/<br>Loss<br>Clubs | New<br>Members | Charter<br>Members | Reinstate<br>Members | Transfer<br>Members | Total<br>Member<br>Added | Total<br>Members<br>Dropped | Gain/<br>Loss<br>Members |
|-----------|--------------|------------------|------------------------|----------------|--------------------|----------------------|---------------------|--------------------------|-----------------------------|--------------------------|
| 2017-2018 | 19           | 8                | 11                     | 730            | 581                | 55                   | 17                  | 1,383                    | 1,076                       | 307                      |
| 2018-2019 | 18           | 10               | 8                      | 673            | 523                | 110                  | 11                  | 1,317                    | 1,123                       | 194                      |
| 2019-2020 | 25           | 2                | 23                     | 524            | 702                | 77                   | 22                  | 1,325                    | 1,036                       | 289                      |
| 2020-2021 | 35           | 5                | 30                     | 936            | 1,016              | 111                  | 4                   | 2,067                    | 1,318                       | 749                      |
| 2021-2022 | 51           | 7                | 44                     | 914            | 1,322              | 65                   | 7                   | 2,308                    | 1,471                       | 837                      |
| Average   | 30           | 6                | 23                     | 755            | 829                | 84                   | 12                  | 1,680                    | 1,205                       | 475                      |