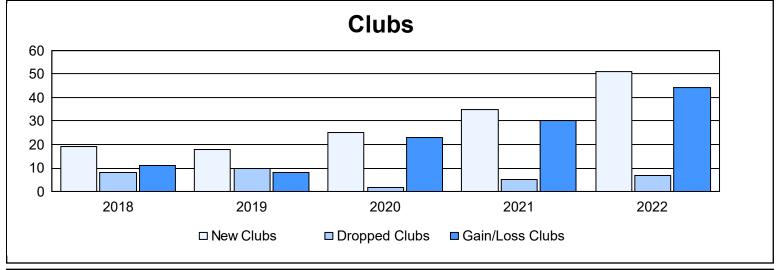

| Year      | New<br>Clubs | Dropped<br>Clubs | Gain/<br>Loss<br>Clubs | New<br>Members | Charter<br>Members | Reinstate<br>Members | Transfer<br>Members | Total<br>Member<br>Added | Total<br>Members<br>Dropped | Gain/<br>Loss<br>Members |
|-----------|--------------|------------------|------------------------|----------------|--------------------|----------------------|---------------------|--------------------------|-----------------------------|--------------------------|
| 2017-2018 | 19           | 8                | 11                     | 730            | 581                | 55                   | 17                  | 1,383                    | 1,076                       | 307                      |
| 2018-2019 | 18           | 10               | 8                      | 673            | 523                | 110                  | 11                  | 1,317                    | 1,123                       | 194                      |
| 2019-2020 | 25           | 2                | 23                     | 524            | 702                | 77                   | 22                  | 1,325                    | 1,036                       | 289                      |
| 2020-2021 | 35           | 5                | 30                     | 936            | 1,016              | 111                  | 4                   | 2,067                    | 1,318                       | 749                      |
| 2021-2022 | 51           | 7                | 44                     | 914            | 1,322              | 65                   | 7                   | 2,308                    | 1,471                       | 837                      |
| Average   | 30           | 6                | 23                     | 755            | 829                | 84                   | 12                  | 1,680                    | 1,205                       | 475                      |